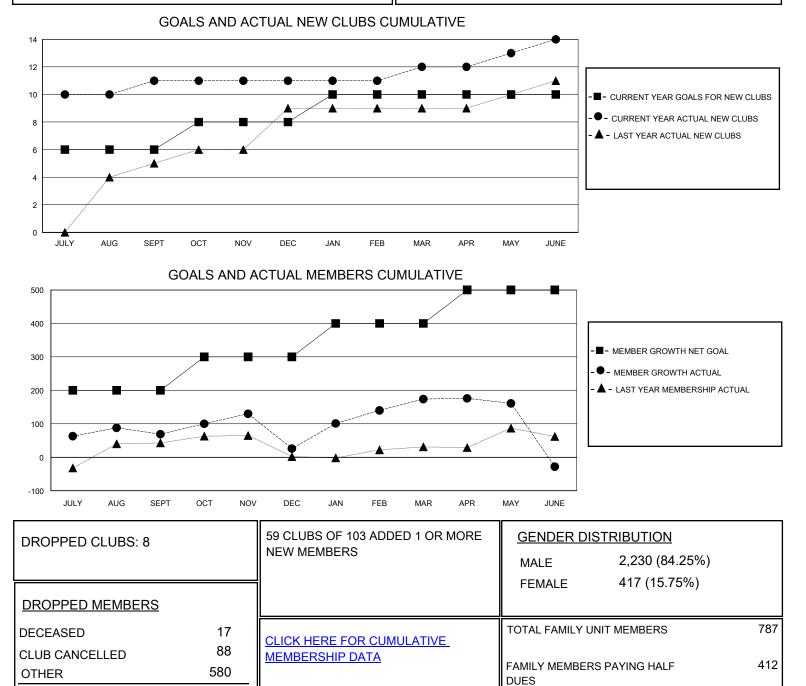

## MONTHLY MEMBERSHIP PROGRESS REPORT

District 317 C

Results as of: 6/30/2020

| GMT:                  |               |           |               |                       |                        |                         | GMT CA                                             |
|-----------------------|---------------|-----------|---------------|-----------------------|------------------------|-------------------------|----------------------------------------------------|
| Clubs                 |               |           |               | Members               |                        |                         |                                                    |
| RESULTS FOR 2019-2020 |               |           |               | RESULTS FOR 2019-2020 |                        |                         |                                                    |
| QUARTER               | NEW CLUB GOAL | NEW CLUBS | DROPPED CLUBS | QUARTER               | BER GROWTH NET<br>GOAL | MEMBER GROWTH<br>ACTUAL | DROPPED<br>MEMBERS ACTUAL<br>(including transfers) |
| JULY/AUG/SEPT         | 6             | 11        | 2             | JULY/AUG/SEPT         | 200                    | 328                     | 249                                                |
| OCT/NOV/DEC           | 2             | 0         | 6             | OCT/NOV/DEC           | 100                    | 86                      | 126                                                |
| JAN/FEB/MAR           | 2             | 1         | 0             | JAN/FEB/MAR           | 100                    | 158                     | 8                                                  |
| APR/MAY/JUNE          | 0             | 2         | 0             | APR/MAY/JUNE          | 100                    | 102                     | 302                                                |